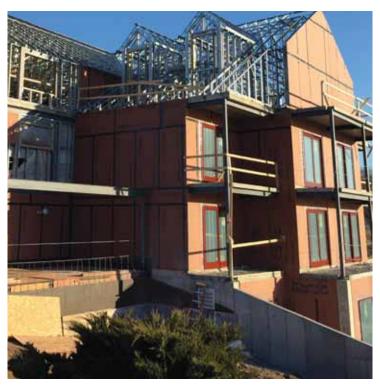

## FROM AN INDUSTRY LEADER IN ULTRA-SPAN° METAL TRUSS SOLUTIONS

Companies seeking the highest quality shop-fabricated, cold-formed wall panel system, need look no further than Trigon Steel. As a provider of Ultra-Span products, Trigon Steel can assist with virtually any aspect of your cold-formed project, including floor and roof truss systems as well.

You'll also gain the convenience of relying on a single source for design, manufacturing, installation and more. Better yet, you'll proceed with the confidence you're working with a well experienced and highly responsive resource focused solely light-gauge building systems ... and your satisfaction.