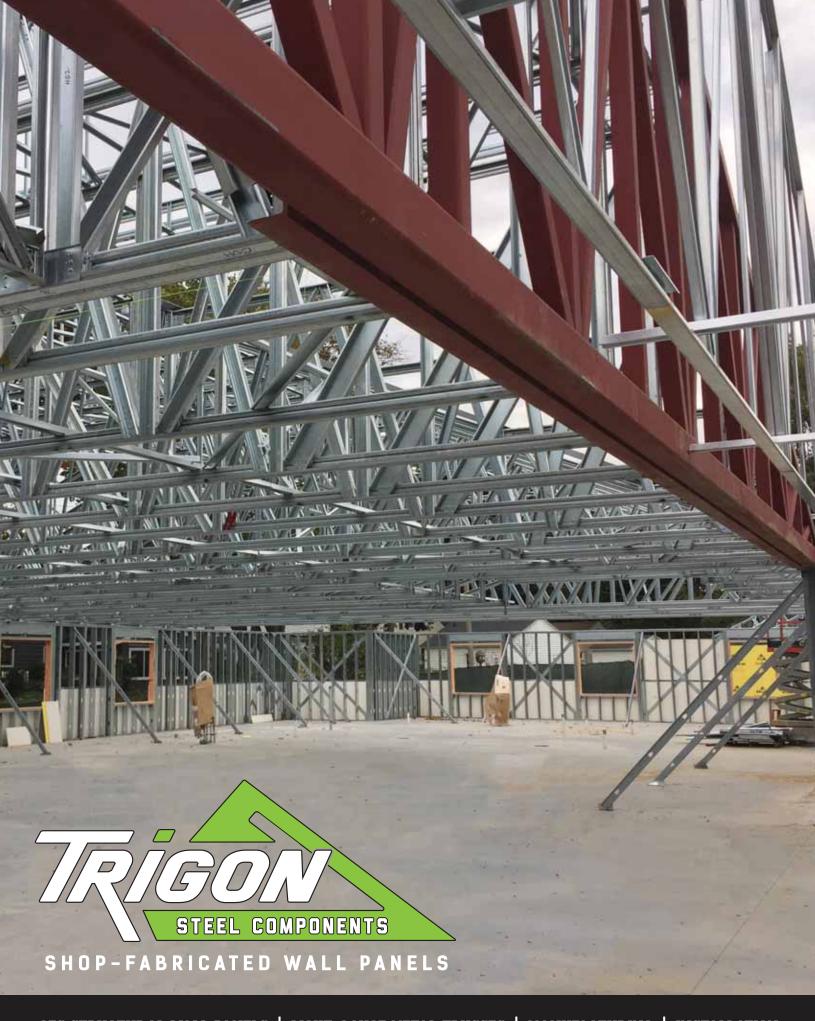

Walls are pre-manufactured at our facility in a quality-controlled environment using light-gauge, coldformed steel. By manufacturing inside, weather and other potential delays on your project can be avoided, saving labor and time on the job site.

#### SHOP-FABRICATED WALL PANELS

Panelized walls from Trigon Steel reduce building time and expenses when compared to conventional field framing:

- Minimizes field framing labor costs and overtime expenses; smaller teams are required
- Also improves cost estimates by cutting weather delays and on-site material storage

#### FABRICATION EFFICIENCIES

Wall panels from Trigon Steel can arrive sheathed with roughed in openings for windows and doors:

- Structural columns/headers can be integrated into the panels when necessary
- Window and door blocking can be shop applied saving time in the field
- Shear transfer can be accounted-for/designed-for from floor-to-floor
- 3D modeling provides accuracy in design and fabrication drawings for exact dimensions, eliminating waste in production & added cost

### CONSTRUCTION BENEFITS

Trigon Steel utilizes a top-plate construction method whenever possible to marry wall panels with the floor and roof structure. This technology:

- Does away with the need for studs directly below the truss/joist
- Eliminates the requirement for a structural steel distribution member on top of the wall panel
- Makes for lighter, easier-to-handle wall panels (i.e., through the deleted HSS members)
- Saves time compared to conventional field framing by not having to install members onsite
- Minimizes the need for torches, plasma-cutting tools and special tradespeople