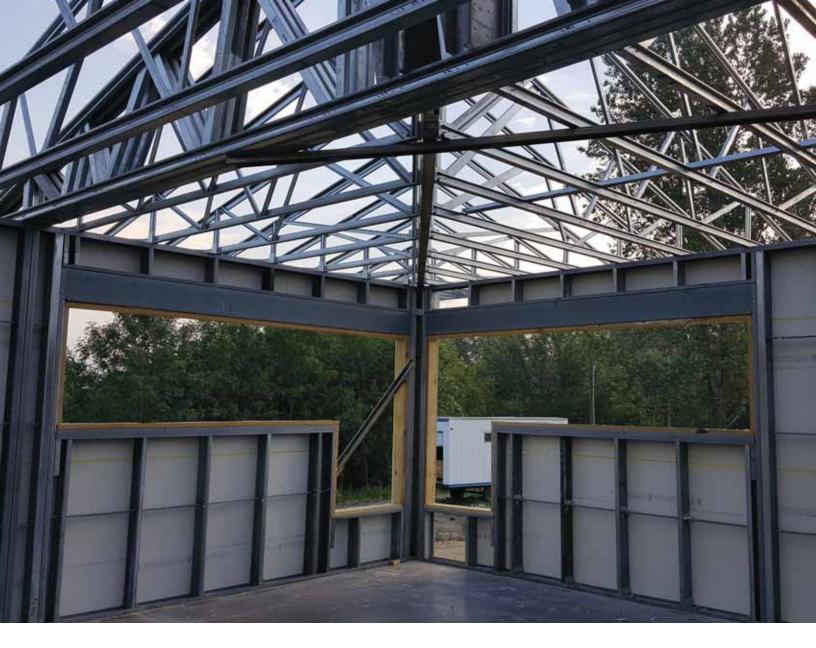

#### FABRICATION EFFICIENCIES

Wall panels from Trigon Steel can arrive sheathed with roughed in openings for windows and doors:

- Structural columns/headers can be integrated into the panels when necessary
- Window and door blocking can be shop applied saving time in the field
- Shear transfer can be accounted-for/designed-for from floor-to-floor
- 3D modeling provides accuracy in design and fabrication drawings for exact dimensions, eliminating waste in production & added cost

### CONSTRUCTION BENEFITS

Trigon Steel utilizes a top-plate construction method whenever possible to marry wall panels with the floor and roof structure. This technology:

- Does away with the need for studs directly below the truss/joist
- Eliminates the requirement for a structural steel distribution member on top of the wall panel
- Makes for lighter, easier-to-handle wall panels (i.e., through the deleted HSS members)
- Saves time compared to conventional field framing by not having to install members onsite
- Minimizes the need for torches, plasma-cutting tools and special tradespeople